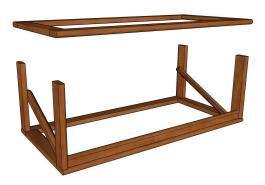

\_\_\_\_\_\_

**1.)** Before assembly ensure that the Fingers on the vertical uprights are positioned to the rear of the upright and that the angle cut at the front of the Finger is vertical.

**2.)** Arrange and screw together Front supporting bars, External back supporting bars, Top and Bottom Rectangles.

3.) Arrange and screw together Internal supporting bars top and bottom.

Enjoy your wine in moderation

Cellar Smart Australia www.cellarsmart.com.au