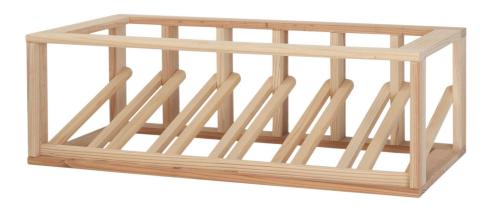

## 6 Bottle Display Wine Rack Assembly

Thank you for purchasing this Australian Designed Wine Rack

See install instruction over and always secure your wine rack to the wall.

## Parts included

Top Rectangle x 1
Bottom Rectangle Bottle plus Lip x 1
Front supporting bars x 2
External back supporting bars x 2
Center Supporting bars x 5
Fixing screws

Do NOT use power tools to assemble racking. Hand screwdrivers Only.