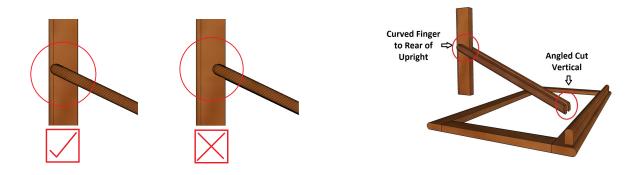

\_\_\_\_\_\_

**1.)** Before assembly ensure that the Fingers on the vertical uprights are positioned to the rear of the upright and that the angle cut at the front of the Finger is vertical.

**2.)** Arrange and screw together Front supporting bars, External back supporting bars, Top and Bottom Rectangles.