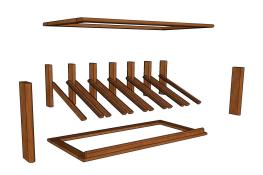

## Parts included

Top Rectangle x 1
Bottom Rectangle Bottle plus Lip x 1
Front supporting bars x 2
External back supporting bars x 2
Center Supporting bars x 5
Fixing screws

Do NOT use power tools to assemble racking. Hand screwdrivers Only.

\_\_\_\_\_\_

**1.)** Before assembly ensure that the Fingers on the vertical uprights are positioned to the rear of the upright and that the angle cut at the front of the Finger is vertical.

**2.)** Arrange and screw together Front supporting bars, External back supporting bars, Top and Bottom Rectangles.